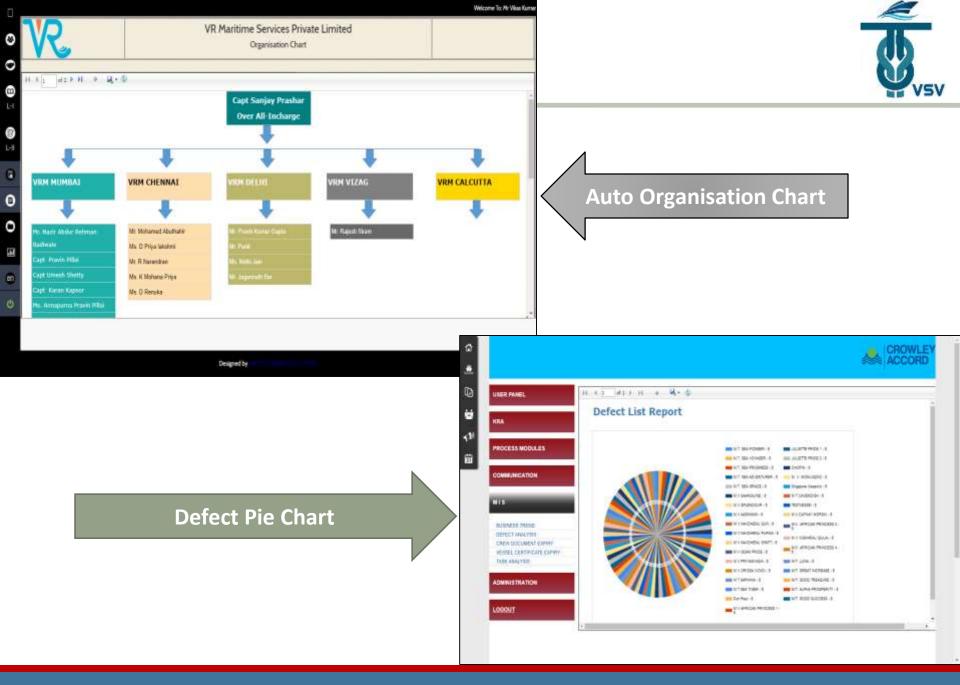

#### **Quality Management System**

Our Managing Director Capt. Sanjay Prashar has developed a unique idea of maintaining our Organisation's quality management system in a mode of GMS web portal which promotes high standard of working. Not only VR Maritime, but also our Ship Owners has the right to access this GMS portal.

**QMS Home Menu** 

Welcome To: Mr Vikas Kumi

**Company Forms** 

b) We are committed to comply with international requirements for recruitment & Placement of

VR Maritime Services Private Limited LIST OF COMPANY FORMS 1-TITE: FPO FORMS L-TIT | FPS FORMS FPO 01 :FILING LIST EPS DI VAM APPLICATION FORM TROUGH QUALITY THRROVENENT FPS 01 FORMAT FOR APPLICATION ACKNOWLEDGEMENT FPO 03 : CUSTOMER COMPLAINT FFS DBA: SEA / with CB4 - MUT or NUST or ITF or IBF or VAN STC ) THO 64 -CUSTOMER FEEDBACK FPS 038 VRM ONSHORE COMPLAINT PROCEDURE TPO 05 : PERFORMANCE APPRAILIAL FPS 03C SEA ( with Company Standard 7 & C.) TPO 85 :108 DESCRIPTION FPS 04 COMPANY'S STANDARD SERVICE TERMS & CONDITIONS FPO 07 :EXIT INTERVIEW FPG-05 I NOK FPO 08 :TRAINING BOOKLET 0 TPO 09 (ACTION PLAN) FING DR : PARE DEMARTURE CHECKLEST FIFD 18 INTERNAL AUDIT FORM TPS 07 : RECORD OF CHARGES FROM SEAFARER FPO 11 COMMANY ASSETS HANDOVER / TAKEOVER FORM FFS DE C RECORD OF CLADIS FPO 12 INEMO FORM FPS 09 - CREW INDUCTION CHECKLIST PPO 13 ( DETAILS OF VESSEL FOR MISL FFG 10 - RECORD OF CONFLAINTS OR GRIEVANCE OF SEAFARERS OR BECORD OF CHARGES COLLECTED FROM SEAFARERS. FPD 14 (OUTWARD LETTER NUMBERS FPS 11 : INTERVIEW CRITERIA FORM L-IV: OWNER FORMS FPS 13 : UNDERTAKING FOR NON-PREGNANCY FFS 13 - PRE-JODNING BRIEFING OF SEAFARERS FFS 14 DEBRIEFING

### **Defect List**

PARTY AND ADDRESS OF A PROPERTY OF A PROPERTY OF THE PARTY OF THE PART

**Noon Reports Imported** 