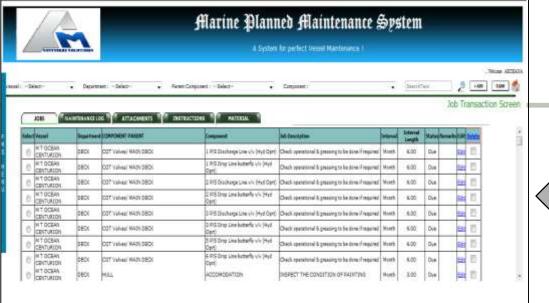

### PLANNED MAINTENANCE SYSTEM

- Defines systematic Component Hierarchy
- Maintain Vessel type wise Component data
- Equipment Running Counters Maintenance
- Tracks various Jobs due
- •Job Attachments can be maintained.
- Highlights Due / Overdue jobs for timely action.

**Job Transaction Screen** 

**Job Status Report** 