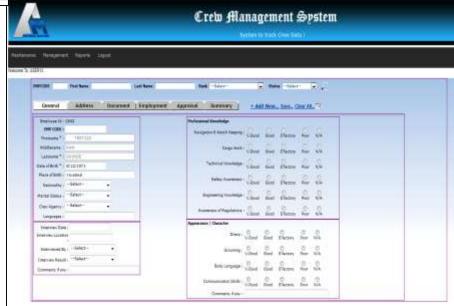

### **CREW MANAGEMENT SYSTEM**

- Repository of Crew Data Resume till signoff
- Online Application helps sending links for Registration
- Tracks various Documents with validity
- Maintains previous Employment details
- Generates automated Employee/Customer List
- Maintains Planner with Reliever data planning
- Maintains Availability List
- Facilitates Customer Analysis with multiple angles
- (Vesselwise / Rankwise / Vessel Type wise / Nationalitywise)

**Crew Overview Screen** 

**Crew Entry Screen** 