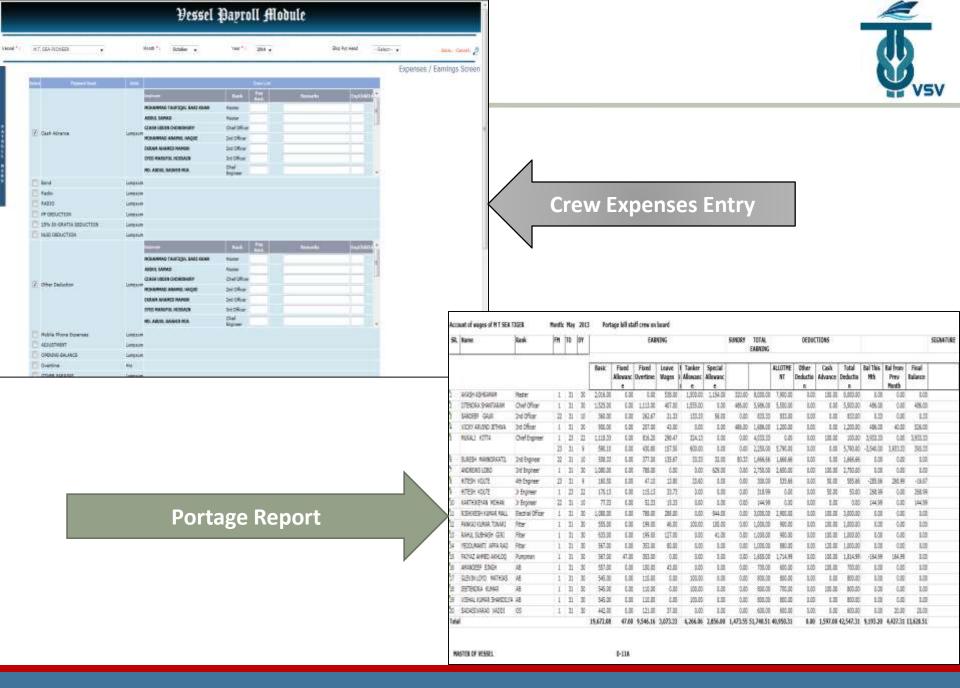

## **PAYROLL MODULE**

- •Maintains pay heads with Earning & Deduction categorisation
- Facilitates Crew Contract generation and sign off
- Helps booking Crew expenses and other earnings
- Process monthly portage entries
- Generates monthly Portage Reports
- Maintains Crew Settlement reports
- Vesselwise Active Crew Listing

**Crew Contract Entry** 

Crew Payroll Entry