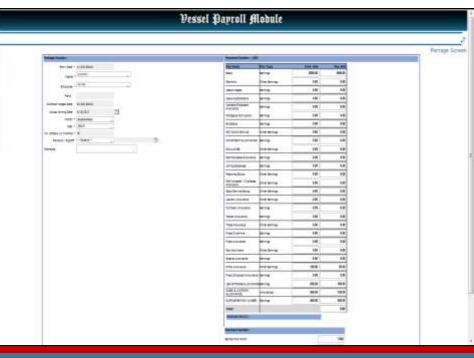

## **PAYROLL MODULE**

- •Maintains pay heads with Earning & Deduction categorisation
- Facilitates Crew Contract generation and sign off
- Helps booking Crew expenses and other earnings
- Process monthly portage entries
- Generates monthly Portage Reports
- Maintains Crew Settlement reports
- Vesselwise Active Crew Listing

**Crew Contract Entry** 

Crew Payroll Entry