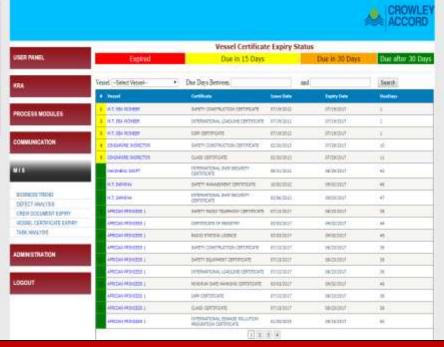

# **VESSEL CERTIFICATION SYSTEM**

- Certificates Repository
- Defines Certificate Categories
- Maintain Certificate details with concerned category
- Scanned copies of Certificates can be uploaded
- Highlights Certificates expiry with color codes
- Mail notifications for expiring certificates in advance
- Calendar Certificate Status Report

**Certificate Entry Screen** 

Calendar Expiry Highlight