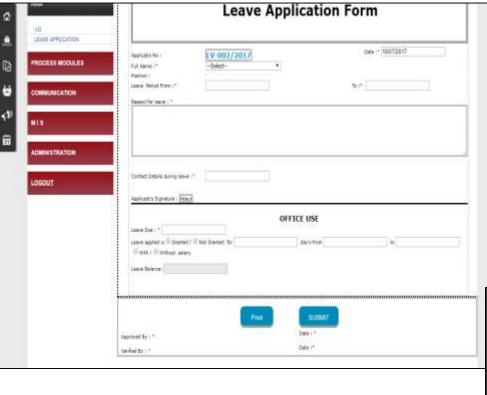

Job Analysis

**Online Leave Application** 

**Vessel Growth Analysis** 

**Crew Expiring Documents** 

**Online Leave Application** 

| TOWNSACTION MINERAL  JOST TRACERES  JOST TRACERES | ION TRADEMIE LEAF APPLICATION BROOMER REPORTED TO THE PROPERTY OF THE PERSON OF T | SPEER PAINTS.                         |
|------------------------------------------------------------------------------------------------------------------------------------------------------------------------------------------------------------------------------------------------------------------------------------------------------------------------------------------------------------------------------------------------------------------------------------------------------------------------------------------------------------------------------------------------------------------------------------------------------------------------------------------------------------------------------------------------------------------------------------------------------------------------------------------------------------------------------------------------------------------------------------------------------------------------------------------------------------------------------------------------------------------------------------------------------------------------------------------------------------------------------------------------------------------------------------------------------------------------------------------------------------------------------------------------------------------------------------------------------------------------------------------------------------------------------------------------------------------------------------------------------------------------------------------------------------------------------------------------------------------------------------------------------------------------------------------------------------------------------------------------------------------------------------------------------------------------------------------------------------------------------------------------------------------------------------------------------------------------------------------------------------------------------------------------------------------------------------------------------------------------------|-------------------------------------------------------------------------------------------------------------------------------------------------------------------------------------------------------------------------------|---------------------------------------|
| LEASE SERVICES SCORNIST REPORTED TO SCHOOL SERVICES PHOCESS MODULES COMMUNICATION MISS ADMINISTRATION                                                                                                                                                                                                                                                                                                                                                                                                                                                                                                                                                                                                                                                                                                                                                                                                                                                                                                                                                                                                                                                                                                                                                                                                                                                                                                                                                                                                                                                                                                                                                                                                                                                                                                                                                                                                                                                                                                                                                                                                                        | LEASE SERVICES SCORNIST REPORTED TO SCHOOL SERVICES PHOCESS MODULES COMMUNICATION MISS ADMINISTRATION                                                                                                                         | TRANSACTION MIXERZE                   |
| COMMUNICATION  M15  ADMINISTRATION                                                                                                                                                                                                                                                                                                                                                                                                                                                                                                                                                                                                                                                                                                                                                                                                                                                                                                                                                                                                                                                                                                                                                                                                                                                                                                                                                                                                                                                                                                                                                                                                                                                                                                                                                                                                                                                                                                                                                                                                                                                                                           | COMMUNICATION  M15  ADMINISTRATION                                                                                                                                                                                            | LEARS APPLICATION  BOCOMMIT REPORTORY |
| MTS:<br>ADMINISTRATION                                                                                                                                                                                                                                                                                                                                                                                                                                                                                                                                                                                                                                                                                                                                                                                                                                                                                                                                                                                                                                                                                                                                                                                                                                                                                                                                                                                                                                                                                                                                                                                                                                                                                                                                                                                                                                                                                                                                                                                                                                                                                                       | MTS:<br>ADMINISTRATION                                                                                                                                                                                                        | PROCESS MODULES                       |
| ACREMISTRATION                                                                                                                                                                                                                                                                                                                                                                                                                                                                                                                                                                                                                                                                                                                                                                                                                                                                                                                                                                                                                                                                                                                                                                                                                                                                                                                                                                                                                                                                                                                                                                                                                                                                                                                                                                                                                                                                                                                                                                                                                                                                                                               | ACREMISTRATION                                                                                                                                                                                                                | COMMUNICATION                         |
| 2000030000                                                                                                                                                                                                                                                                                                                                                                                                                                                                                                                                                                                                                                                                                                                                                                                                                                                                                                                                                                                                                                                                                                                                                                                                                                                                                                                                                                                                                                                                                                                                                                                                                                                                                                                                                                                                                                                                                                                                                                                                                                                                                                                   | 2000030000                                                                                                                                                                                                                    | MIS                                   |
| LOCALIT                                                                                                                                                                                                                                                                                                                                                                                                                                                                                                                                                                                                                                                                                                                                                                                                                                                                                                                                                                                                                                                                                                                                                                                                                                                                                                                                                                                                                                                                                                                                                                                                                                                                                                                                                                                                                                                                                                                                                                                                                                                                                                                      | COSCOUT                                                                                                                                                                                                                       | ADMINISTRATION                        |
| Australia                                                                                                                                                                                                                                                                                                                                                                                                                                                                                                                                                                                                                                                                                                                                                                                                                                                                                                                                                                                                                                                                                                                                                                                                                                                                                                                                                                                                                                                                                                                                                                                                                                                                                                                                                                                                                                                                                                                                                                                                                                                                                                                    |                                                                                                                                                                                                                               | CONSIST                               |
|                                                                                                                                                                                                                                                                                                                                                                                                                                                                                                                                                                                                                                                                                                                                                                                                                                                                                                                                                                                                                                                                                                                                                                                                                                                                                                                                                                                                                                                                                                                                                                                                                                                                                                                                                                                                                                                                                                                                                                                                                                                                                                                              |                                                                                                                                                                                                                               |                                       |
|                                                                                                                                                                                                                                                                                                                                                                                                                                                                                                                                                                                                                                                                                                                                                                                                                                                                                                                                                                                                                                                                                                                                                                                                                                                                                                                                                                                                                                                                                                                                                                                                                                                                                                                                                                                                                                                                                                                                                                                                                                                                                                                              |                                                                                                                                                                                                                               |                                       |
|                                                                                                                                                                                                                                                                                                                                                                                                                                                                                                                                                                                                                                                                                                                                                                                                                                                                                                                                                                                                                                                                                                                                                                                                                                                                                                                                                                                                                                                                                                                                                                                                                                                                                                                                                                                                                                                                                                                                                                                                                                                                                                                              |                                                                                                                                                                                                                               |                                       |
|                                                                                                                                                                                                                                                                                                                                                                                                                                                                                                                                                                                                                                                                                                                                                                                                                                                                                                                                                                                                                                                                                                                                                                                                                                                                                                                                                                                                                                                                                                                                                                                                                                                                                                                                                                                                                                                                                                                                                                                                                                                                                                                              |                                                                                                                                                                                                                               |                                       |

|                                                               | 3.V-109/2017       |               | here 2090018 | 1000 |
|---------------------------------------------------------------|--------------------|---------------|--------------|------|
| full here (*                                                  | -beed-             |               |              |      |
| Families )                                                    |                    |               |              |      |
| serv. Perod Premi *<br>fulf Day -                             |                    |               | -            |      |
| Secret for Secret 1                                           |                    |               |              |      |
|                                                               |                    |               |              |      |
| Contact Datafili during leave                                 |                    |               |              |      |
| Corriect Datable during leave<br>Supheent's Dignature : Teven |                    |               |              |      |
| tapinaria Agratura i Jener                                    |                    | OFFICE USE    |              |      |
| narrie Dun :                                                  | -                  |               |              |      |
| nariaeria Egratura - Francisco                                | -                  | and twe frame | TIT.         |      |
| tapinaria Agratura i Jener                                    | © flet Granted for | and twe frame | 117          |      |