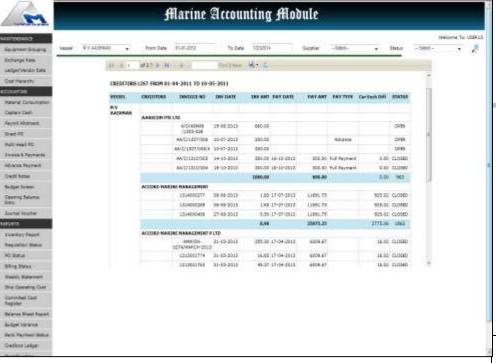

# FINANCIAL ACCOUNTING

- Defines systematic Cost Hierarchy
- •Manage Invoice and Payments with attachments
- Facilitates Credit Notes entries with attachment
- Facilitates Journal Voucher entries
- Currency Exchange Maintenance
- •Manage Budget Maintenance with variance Report
- Generates Operating Cost and Balance Sheet Reports
- Generates automated Bank Book and Creditor Ledger

**Creditors Ledger Report** 

**Operating Cost Report** 