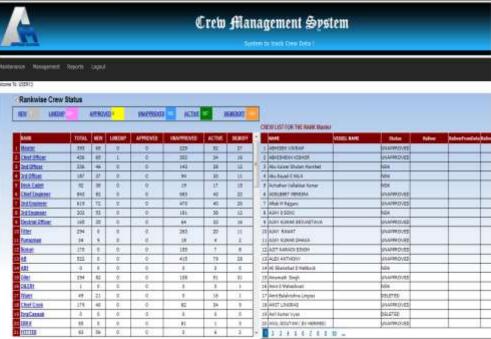

### **CREW MANAGEMENT SYSTEM**

- Repository of Crew Data Resume till signoff
- Online Application helps sending links for Registration
- Tracks various Documents with validity
- Maintains previous Employment details
- Generates automated Employee/Customer List
- Maintains Planner with Reliever data planning
- Maintains Availability List
- Facilitates Customer Analysis with multiple angles
- (Vesselwise / Rankwise / Vessel Type wise / Nationalitywise)

**Crew Overview Screen** 

**Crew Entry Screen** 