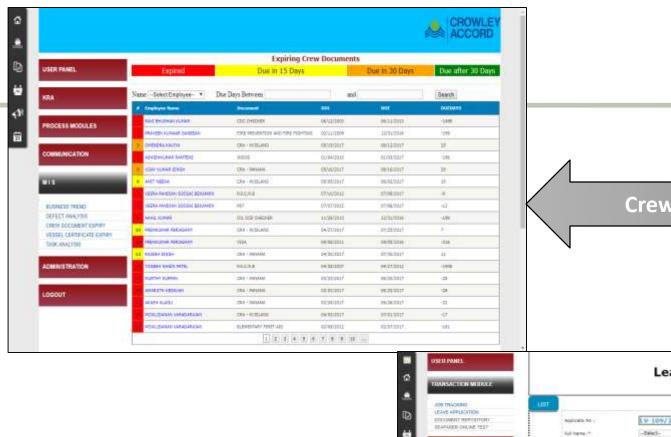

### **CREW MANAGEMENT SYSTEM**

- Repository of Crew Data Resume till signoff
- Online Application helps sending links for Registration
- Tracks various Documents with validity
- Maintains previous Employment details
- Generates automated Employee/Customer List
- Maintains Planner with Reliever data planning
- Maintains Availability List
- Facilitates Customer Analysis with multiple angles
- (Vesselwise / Rankwise / Vessel Type wise / Nationalitywise)

**Crew Overview Screen** 

**Crew Entry Screen** 