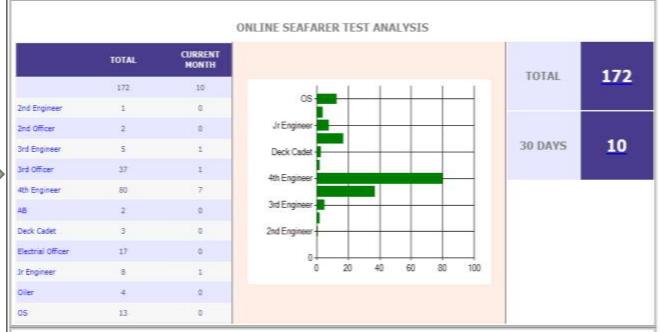

# **ONLINE TEST MODULE**

- Online Objective Test with Timer and Marks
- •Questions with objective answers
- •Auto Marks Calculation & display
- •Question listing based on Candidate Position
- Listing of Tests and Overview

|                                                | ONLINE SEAFARER                                       | TEST                                                    |
|------------------------------------------------|-------------------------------------------------------|---------------------------------------------------------|
| As a part of the this event we are offe        | ring an online test. To participate, answeyour score. | er all the questions. You will receive Grading based on |
| Name:                                          | Enuit                                                 |                                                         |
| Passport No:                                   | Index No                                              |                                                         |
| Contact Nac                                    | Race                                                  | C -Delect-                                              |
|                                                | No Of Attempts: Lest Attempt                          |                                                         |
| START TEST                                     |                                                       |                                                         |
| Design & Developed by : AM SOFT/NARE SOLUTIONS | # 2015 - All Righ                                     | N Reserved                                              |

**Online Test Screen** 