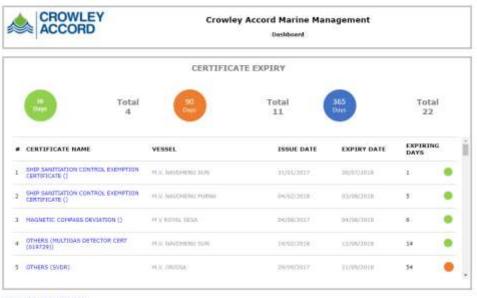

# **VESSEL CERTIFICATION SYSTEM**

- Certificates Repository
- Defines Certificate Categories
- Maintain Certificate details with concerned category
- Scanned copies of Certificates can be uploaded
- Highlights Certificates expiry with color codes
- Mail notifications for expiring certificates in advance
- Calendar Certificate Status Report

**Certificate Entry Screen** 

Calendar Expiry Highlight