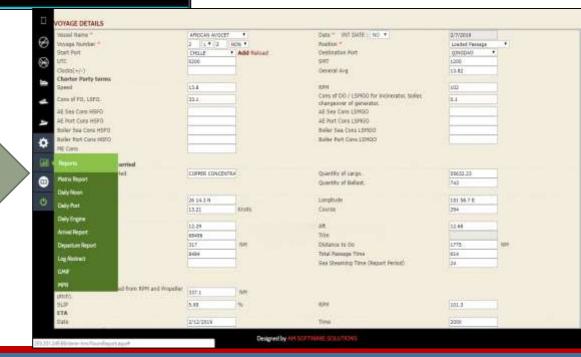

## **VESSEL TECHNICAL REPORTS**

- ■Noon Reports Import & Export
- Arrival Reports Import & Export
- ■Departure Reports Import & Export
- Expiry Alerts
- Daily Reports
- Monthly Report generation
- Monthly & Yearly Report Summary
- Thresh hold values assigning and comparision

### **Defect List**

PARTY AND ADDRESS OF A PROPERTY OF A PROPERTY OF THE PARTY OF THE PART

**Noon Reports Imported** 