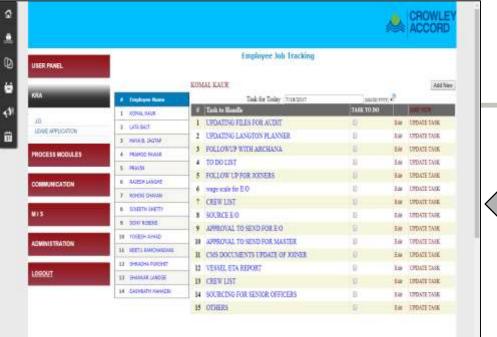

### **Intranet Portal**

**Company Event Highlights** 

Meeting Announcements

**Seafarer Training Videos** 

**Employee Job Tracking** 

ā Task Update Analysis Task Open Task Considered OCESI MODULES \$ \$3000 Disk 12 MINIMUMICATION i inicia e litro per AC. # TRACES NAME 28 . B. BUNNA HOLES 8 WARD NEW B - HAVE SOME 100 DEPOSITE STREET DEFECT VANCTURE Y SMARKSON Y BRADTHOWEN chieve programmat events. # HAND NOW 105 10/00/DAM WEBSEL CHITRICATE GOPWY \* DAYS BEEN 8 : DARRY DATE THE MAKES THE DE PORTECOUNT II MINIMA DOMESTICATION II DOWNSON OF RESTREEN 80. ST. SHARPS AND AT RESPECTATION. D AL PROPERTY as better to with sk is temper THE RESIDENCE PARTY. AN DESCRIPTION OF as income nemi AL DESIGN to his mornisham 101 ar manakumpa