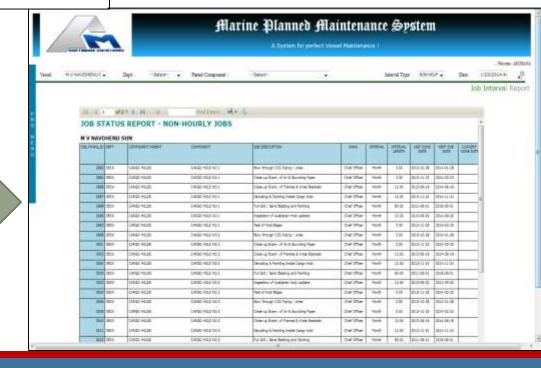

### PLANNED MAINTENANCE SYSTEM

- Defines systematic Component Hierarchy
- Maintain Vessel type wise Component data
- Equipment Running Counters Maintenance
- Tracks various Jobs due
- •Job Attachments can be maintained.
- Highlights Due / Overdue jobs for timely action.

**Job Transaction Screen** 

**Job Status Report** 