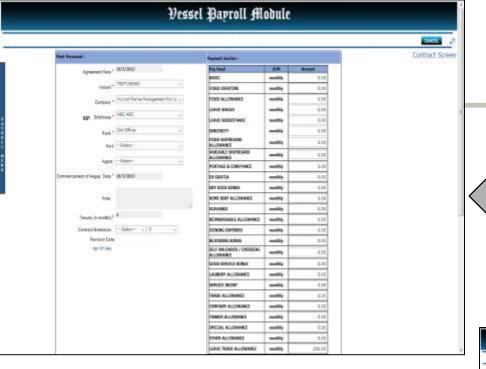

## **PAYROLL MODULE**

- •Maintains pay heads with Earning & Deduction categorisation
- Facilitates Crew Contract generation and sign off
- Helps booking Crew expenses and other earnings
- Process monthly portage entries
- Generates monthly Portage Reports
- Maintains Crew Settlement reports
- Vesselwise Active Crew Listing

**Crew Contract Entry** 

Crew Payroll Entry