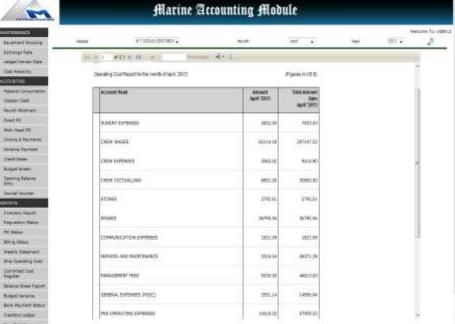

# FINANCIAL ACCOUNTING

- Defines systematic Cost Hierarchy
- •Manage Invoice and Payments with attachments
- Facilitates Credit Notes entries with attachment
- Facilitates Journal Voucher entries
- Currency Exchange Maintenance
- •Manage Budget Maintenance with variance Report
- Generates Operating Cost and Balance Sheet Reports
- Generates automated Bank Book and Creditor Ledger

**Creditors Ledger Report** 

**Operating Cost Report** 