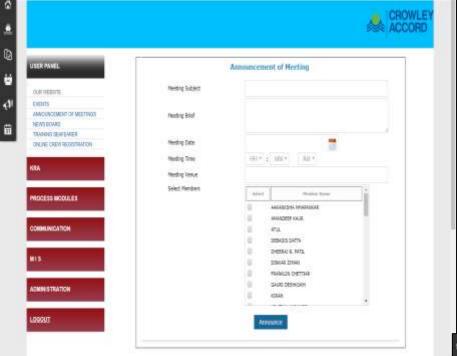

### **Intranet Portal**

**Company Event Highlights** 

Meeting Announcements

**Seafarer Training Videos** 

**Employee Job Tracking** 

ā Task Update Analysis Task Open Task Considered OCESI MODULES \$ \$3000 Disk 12 MINIMUMICATION i inicia e litro per AC. # TRACES NAME 28 . B. BUNNA HOLES 8 WARD NEW B - HAVE SOME 100 DEPOSITE STREET DEFECT VANCTURE Y SMARKSON Y BRADTHOWEN chieve programmat events. # HAND NOW 105 10/00/DAM WEBSEL CHITRICATE GOPWY \* DAYS BEEN 8 : DARRY DATE THE MAKES THE DE PORTECOUNT II MINIMA DOMESTICATION II DOWNSON OF RESTREEN 80. ST. SHARPS AND AT RESPECTATION. D AL PROPERTY as better to with sk is temper THE RESIDENCE PARTY. AN DESCRIPTION OF as income nemi AL DESIGN to his mornisham 101 ar manakumpa