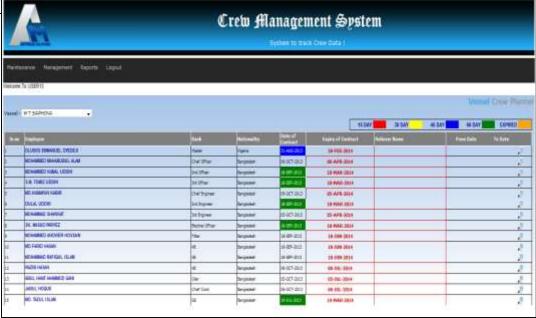

### **CREW MANAGEMENT SYSTEM**

- Repository of Crew Data Resume till signoff
- Online Application helps sending links for Registration
- Tracks various Documents with validity
- Maintains previous Employment details
- Generates automated Employee/Customer List
- Maintains Planner with Reliever data planning
- Maintains Availability List
- Facilitates Customer Analysis with multiple angles
- (Vesselwise / Rankwise / Vessel Type wise / Nationalitywise)

**Vesselwise Crew Listing** 

**Crew Planner Screen** 