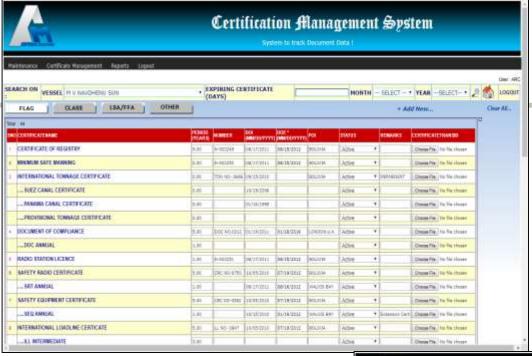

# **VESSEL CERTIFICATION SYSTEM**

- Certificates Repository
- Defines Certificate Categories
- Maintain Certificate details with concerned category
- Scanned copies of Certificates can be uploaded
- Highlights Certificates expiry with color codes
- Mail notifications for expiring certificates in advance
- Calendar Certificate Status Report

**Certificate Entry Screen** 

Calendar Expiry Highlight