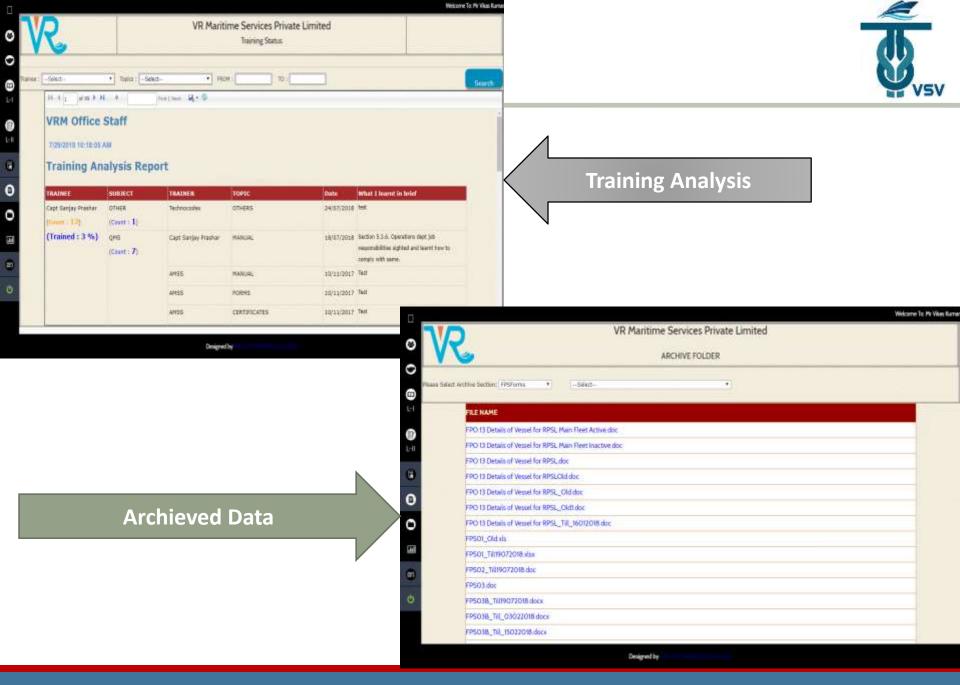

# **QUALITY MANAGEMENT - QMS**

- Online Company Forms
- Users Maintenance
- Company Manuals
- Branchwise / Departmentwise Documentation
- Employee Training Analysis
- Dashboard

**TOTAL VSV** 

A TVR Maritime Services Private Limited is committed to recruit suitably trained, qualified, properly certified and medically fit seafaver orbigaid vessel.

#### **Quality Management System**

Our Managing Director Capt. Sanjay Prashar has developed a unique idea of maintaining our Organisation's quality management system in a mode of GMS web portal which promotes high standard of working. Not only VR Maritime, but also our Ship Owners has the right to access this GMS portal.

**QMS Home Menu** 

Welcome To: Mr Vikas Kumi

**Company Forms** 

b) We are committed to comply with international requirements for recruitment & Placement of

VR Maritime Services Private Limited LIST OF COMPANY FORMS 1-TITE: FPO FORMS L-TIT | FPS FORMS FPO 01 :FILING LIST EPS DI VAM APPLICATION FORM TROUGH QUALITY THRROVENENT FPS 01 FORMAT FOR APPLICATION ACKNOWLEDGEMENT FPO 03 : CUSTOMER COMPLAINT FFS DBA: SEA / with CB4 - MUT or NUST or ITF or IBF or VAN STC ) THO 64 -CUSTOMER FEEDBACK FPS 038 VRM ONSHORE COMPLAINT PROCEDURE TPO 05 : PERFORMANCE APPRAILIAL FPS 03C SEA ( with Company Standard 7 & C.) TPO 85 :108 DESCRIPTION FPS 04 COMPANY'S STANDARD SERVICE TERMS & CONDITIONS FPO 07 :EXIT INTERVIEW FPG-05 I NOK FPO 08 :TRAINING BOOKLET 0 TPO 09 (ACTION PLAN) FING DR : PARE DEMARTURE CHECKLEST FIFD 18 INTERNAL AUDIT FORM TPS 07 : RECORD OF CHARGES FROM SEAFARER FPO 11 COMMANY ASSETS HANDOVER / TAKEOVER FORM FFS DE C RECORD OF CLADIS FPO 12 INEMO FORM FPS 09 - CREW INDUCTION CHECKLIST PPO 13 ( DETAILS OF VESSEL FOR MISL FFG 10 - RECORD OF CONFLAINTS OR GRIEVANCE OF SEAFARERS OR BECORD OF CHARGES COLLECTED FROM SEAFARERS. FPD 14 (OUTWARD LETTER NUMBERS FPS 11 : INTERVIEW CRITERIA FORM L-IV: OWNER FORMS FPS 13 : UNDERTAKING FOR NON-PREGNANCY FFS 13 - PRE-JODNING BRIEFING OF SEAFARERS FFS 14 DEBRIEFING