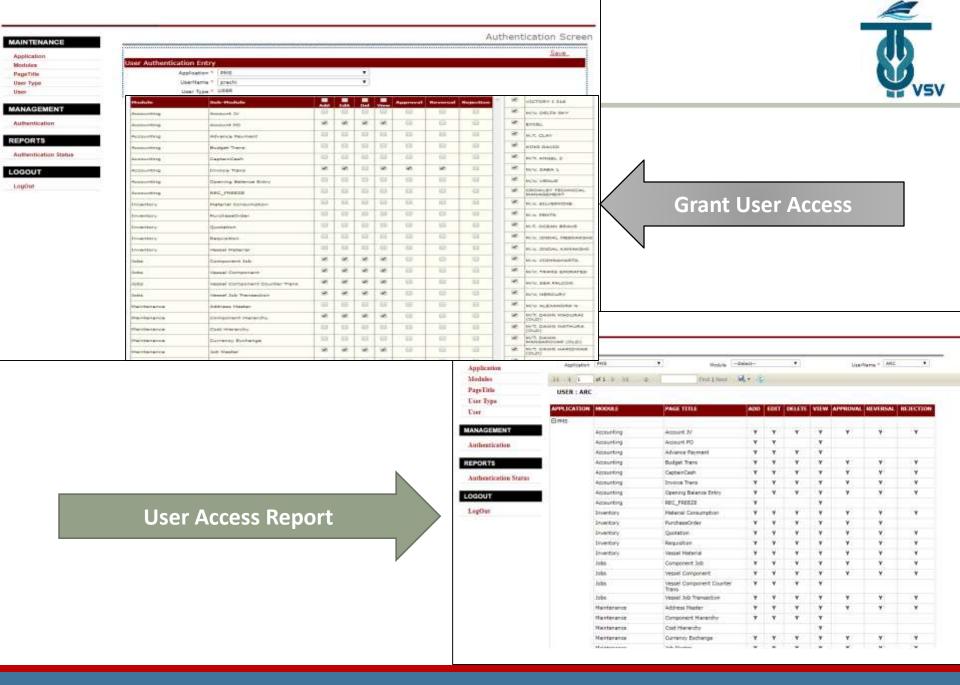

### **AUTHENTICATION MODULE**

- Centralised powerful tool to manage user access
- Control access at User Level
- Control access at Module Level
- Control access at each Module Menu Level
- Control access at action Level (Add / Edit / View / Delete)