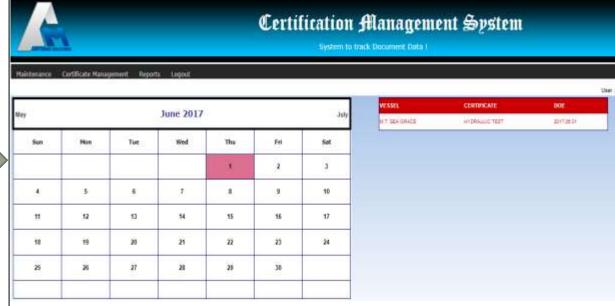

# **VESSEL CERTIFICATION SYSTEM**

- Certificates Repository
- Defines Certificate Categories
- Maintain Certificate details with concerned category
- Scanned copies of Certificates can be uploaded
- Highlights Certificates expiry with color codes
- Mail notifications for expiring certificates in advance
- Calendar Certificate Status Report

**Certificate Entry Screen** 

Calendar Expiry Highlight