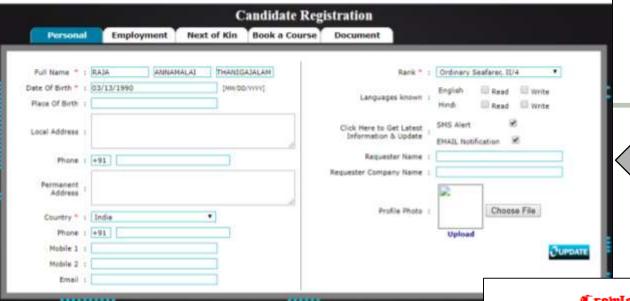

# TRAINING MODULE

- Online Candidate Registration
- Maintains List of Courses with Topics
- Course Bookings
- •Fee Receipt Entries
- Certificate Generation

**Certificate Generation** 

### **Candidate Registration**