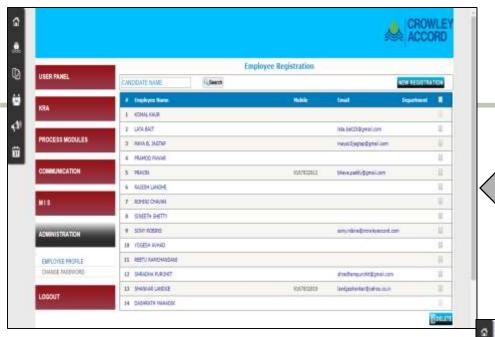

### **CREW MANAGEMENT SYSTEM**

- Repository of Crew Data Resume till signoff
- Online Application helps sending links for Registration
- Tracks various Documents with validity
- Maintains previous Employment details
- Generates automated Employee/Customer List
- Maintains Planner with Reliever data planning
- Maintains Availability List
- Facilitates Customer Analysis with multiple angles
- (Vesselwise / Rankwise / Vessel Type wise / Nationalitywise)

**Crew Overview Screen** 

**Crew Entry Screen** 