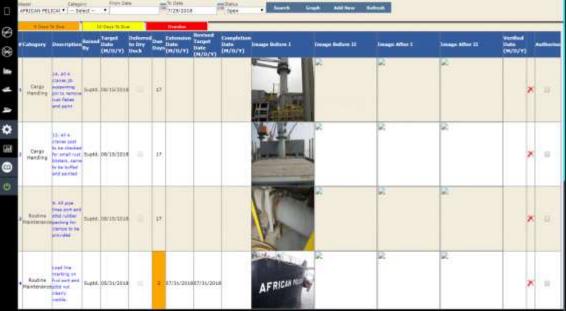

### PLANNED MAINTENANCE SYSTEM

- Defines systematic Component Hierarchy
- Maintain Vessel type wise Component data
- Equipment Running Counters Maintenance
- Tracks various Jobs due
- •Job Attachments can be maintained.
- Highlights Due / Overdue jobs for timely action.

**Job Transaction Screen** 

**Job Status Report** 